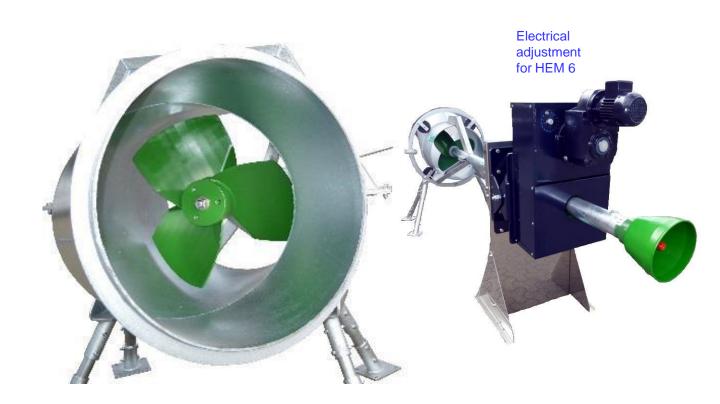

## A special mixer for really large tanks

The special characteristic of HEM-6 mixers is that it does not require an external foundation and the rotation is adjusted via the mixer tube. All axial forces are absorbed by the four stands into which the mixer is guided.

| Technische Daten                                                                                                                                                                                                                                                                                            | HEM 6                                                                                                                                                                                   | Super HEM 6                                                                                                                                          |
|-------------------------------------------------------------------------------------------------------------------------------------------------------------------------------------------------------------------------------------------------------------------------------------------------------------|-----------------------------------------------------------------------------------------------------------------------------------------------------------------------------------------|------------------------------------------------------------------------------------------------------------------------------------------------------|
| Compact pusher propeller                                                                                                                                                                                                                                                                                    | • Ø 560 mm                                                                                                                                                                              | • Ø 850 mm                                                                                                                                           |
| <ul> <li>Mixer nozzle set to 45°</li> <li>Mixer tube in 4.200 mm construction length</li> <li>Ball bearing supported modular shafts in the oil bad</li> <li>Power take-off shaft</li> <li>Low-wear mechanical seal SiC/SiC</li> </ul>                                                                       | <ul> <li>Ø 600 mm</li> <li>Ø 101,6 mm</li> <li>Ø 35 mm</li> <li>1 % inches DIN 9611</li> <li>yes</li> </ul>                                                                             | <ul> <li>Ø 920 mm</li> <li>Ø 168,3 mm</li> <li>Ø 45 mm</li> <li>1¾ inches DIN 9611</li> <li>yes</li> </ul>                                           |
| for long service life  • Submersible compensator                                                                                                                                                                                                                                                            | • 30 m                                                                                                                                                                                  | • 30 m                                                                                                                                               |
| <ul> <li>Installation in ground slope possible</li> <li>Galvanised version</li> <li>Required tractor power</li> <li>Drive-shaft rotation up to</li> <li>Tank diameter (recommendation))</li> <li>Tank high (recommendation)</li> <li>Driven by electric aggregate</li> <li>Electrical adjustment</li> </ul> | <ul> <li>up to 20°</li> <li>Yes</li> <li>more than 60 kW</li> <li>1000/min.</li> <li>no restriction</li> <li>no restriction</li> <li>up to max 50 kW</li> <li>no restriction</li> </ul> | <ul> <li>up to 20°</li> <li>Yes</li> <li>more than 200 kW</li> <li>1000/min.</li> <li>from 25 m</li> <li>from 6 m</li> <li>no</li> <li>no</li> </ul> |
| <ul> <li>Wetted materials in stainless steal</li> </ul>                                                                                                                                                                                                                                                     | <ul> <li>optional</li> </ul>                                                                                                                                                            | <ul> <li>optional</li> </ul>                                                                                                                         |