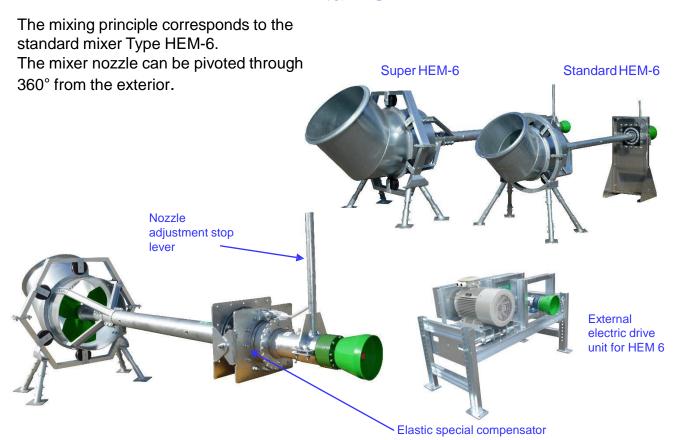

## Mixers for elevated tanks Type HEM 6 and Super HEM 6

## A special mixer for really large tanks

The special characteristic of HEM-6 mixers is that it does not require an external foundation and the rotation is adjusted via the mixer tube. All axial forces are absorbed by the four stands into which the mixer is guided.